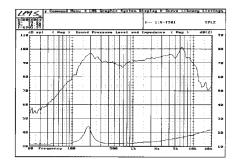

#### Frequency response

#### Technical datas

- speaker box with widerange loudspeaker
- matching transformer for 100 V speaker line network
- power 1,5 3 6 W / 100 V
- frequency response 130 12 000 Hz / -10 dB
- equiv. sensitivity 92 dB / 1W, 1m
- dimensions 180 × 203 × 101 mm