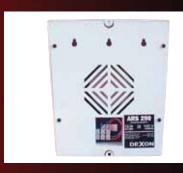

# DEXON

### PRODUCT DATA SHEET







## **ARS 290**

# 

#### Speaker box with switch

ARS 290 is a model that satisfies especially low prices condition and therefore we use it in larger amounts in sounding public spaces. It is a closed model for wall mounting, the recommended mounting height is about 2-3 meters from the floor. We supply model with a power (volume) switch. Model qualify override E / M 3-wire method.

#### Frequency response



#### Technical label



#### Technical datas

- speaker box with widerange loudspeaker
- matching transformer for 100 V speaker line network
- power 1,5 3 6 W / 100 V
- frequency response 130 12 000 Hz / -10 dB
- equiv. sensitivity 92 dB / 1W, 1m
- dimensions 180 × 203 × 101 mm

- white ABS plast
- rear side of box is closed
- with power (volume) switch
- for hanging on wall

Cat. n