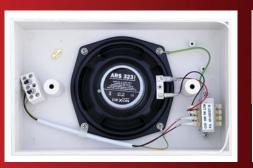

| Technical label                                                                                                                                                                                                                    |
|------------------------------------------------------------------------------------------------------------------------------------------------------------------------------------------------------------------------------------|
| ARS 323<br>universal indoor on-wall speaker<br>power: 2,5 - 5 - 10 W / 100 V,<br>sensitivity 92 dB /1W, 1m<br>frequency range: 130 - 17 000 Hz<br>ČSN EN 60 849 approved, connection:<br>black COM, red IN, yellow-green SAFETY W. |
|                                                                                                                                                                                                                                    |

| Technical datas                                   |                                                      |     |
|---------------------------------------------------|------------------------------------------------------|-----|
| - power 2.5 - 5 - 10 watts rms / 100 V            | - made in accordance with EN 60 849 for emergency so | und |
| - eq. sensitivity 92 dB / 1W, 1m                  | systems (Voice Alarm)                                |     |
| - freq. range 130 - 17 000 Hz                     | - assembly by screwing on the ceiling or wall        |     |
| - with 5.5" widerange speaker                     | - enclosure made of white ABS plastic                |     |
| - three steps of power                            | - dimensions 266 × 165 × 76 mm                       |     |
| - installation of the interior in greater numbers | Cat. nr.: 03 466 pc                                  |     |