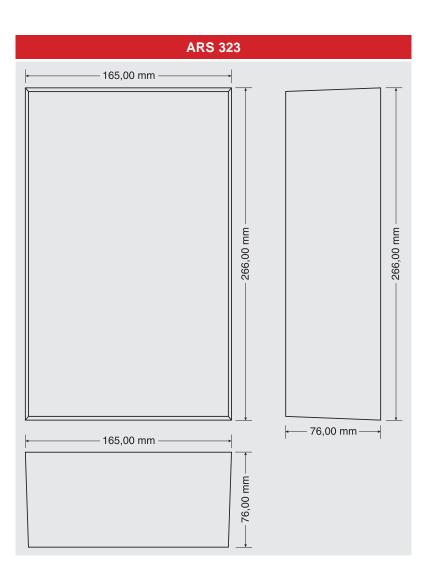

| Technical datas                                   |                                                      |     |
|---------------------------------------------------|------------------------------------------------------|-----|
| - power 2.5 - 5 - 10 watts rms / 100 V            | - made in accordance with EN 60 849 for emergency so | und |
| - eq. sensitivity 92 dB / 1W, 1m                  | systems (Voice Alarm)                                |     |
| - freq. range 130 - 17 000 Hz                     | - assembly by screwing on the ceiling or wall        |     |
| - with 5.5" widerange speaker                     | - enclosure made of white ABS plastic                |     |
| - three steps of power                            | - dimensions 266 × 165 × 76 mm                       |     |
| - installation of the interior in greater numbers | Cat. nr.: 03 466 pc                                  |     |